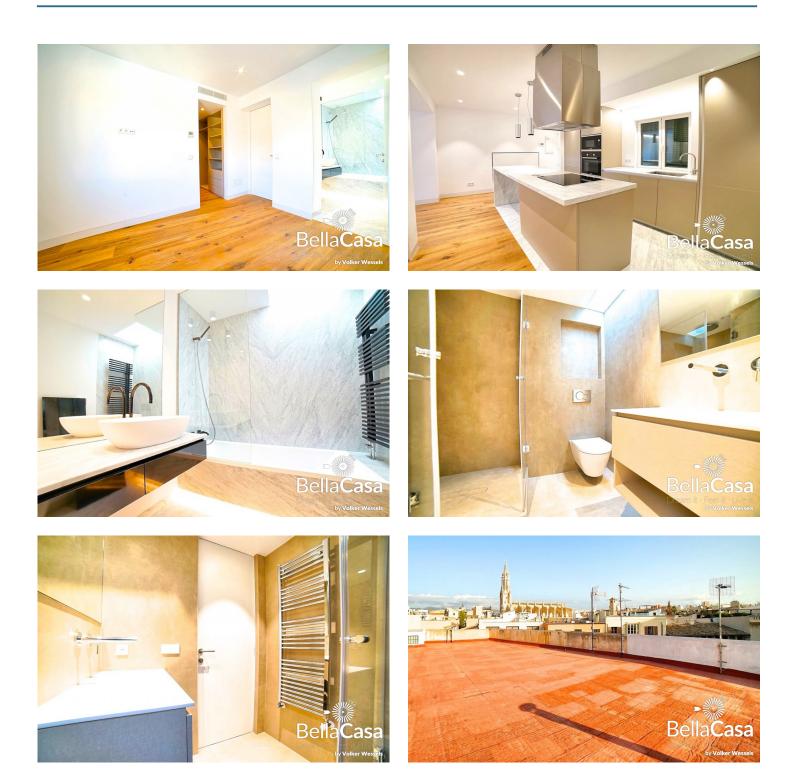

## **Furnished Designer Penthouse at Palmas Plaza Sant Francesc**

This exquisite and comfortable designer penthouse sits enthroned above the Plaza Sant Francesc - one of the most famous squares of the island metropolis with a basilica and monastery. The fully restored property has been furnished with first class materials and is located on the upper third floor of the historic building. A spacious panoramic communal terrace offers an ambitious view over the rooftops of Palma with its world-famous cathedral. The penthouse, with its excellent soundproofing and thermal insulation, offers 3 bedrooms, dressing room, 2 bathrooms, guest toilet, living room, open plan kitchen, parquet floors made of natural wood, central air conditioning and gas heating with radiators.