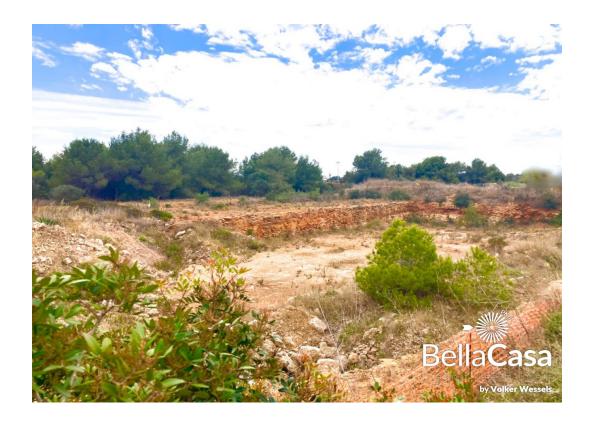

## Commercial building plot with 800 m2 basic project in an ideal location to Porto Petro and Cala d'Or

The 1,995 m² building plot with a favorable infrastructure is located above the port of Cala d' Or and near Porto Petro. The excavation for the planned basic project has already been carried out and the connections for electricity, water, telephone and sewerage are already on the property. The planned 800 m² commercial property is distributed over two levels of garage parking spaces, business premises and storage space. Of course, you are also free to choose a different type of building. Invest in a unique and profitable commercial property and create added value in a strategically interesting location.