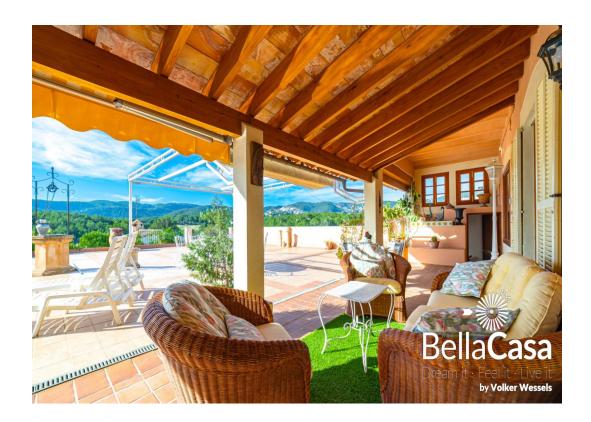

## Family villa overlooking Bellver Park near Son Vida Golf

The familial 584 m2 property is situated on the outskirts of Palma on the edge of the prominent Son Vida golf course in a quiet location overlooking Bellver Park. It offers an impressive entrance, 5 bedrooms, 2 bathrooms, a private pool, double garage, oil central heating, fireplace and a separately accessible guest apartment with a bedroom, bathroom, living room, kitchen and private terrace. In the garden you will find a casita suitable as an office or gym. The roof of the villa has recently been completely renovated. Enjoy the pulsating flair of the Mediterranean metropolis of Palma with its popular old town district of Santa Catalina, the Paseo Maritimo with its marina and the multitude of prominent restaurants and cafés.