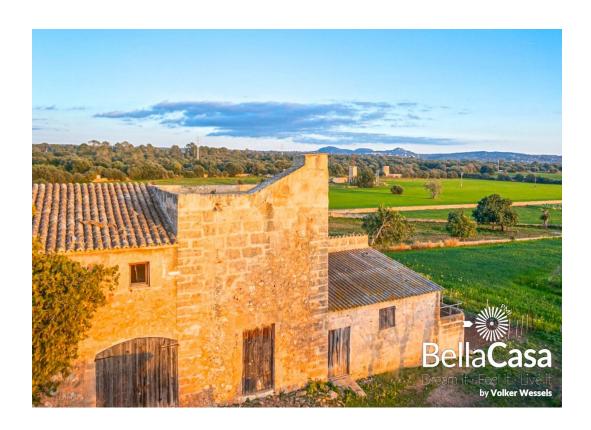

## Historic mill tower possession with winery

This unique property, hundreds of years old, takes you into a world of Mallorcan history. Less than 10 minutes by car from the center of the island metropolis, it impresses with its authentic character and offers a wide-ranging investment opportunity with various options. The property consists of 6 different buildings, including the main residential building with its old winery and the residential annex including garage. The latter used to be the mill tower, which was used to extract and supply water from its own well. The second mill tower is used as a dairy building. Within the group of buildings you will find a Moorish wood stove and a private pond. As a prominent golfer, you will find fulfillment on the various golf courses in the vicinity. Enjoy the pulsating flair of the Mediterranean metropolis of Palma with its popular old town district of Santa Catalina, the Paseo Maritimo with its marina and the multitude of prominent restaurants and cafés.