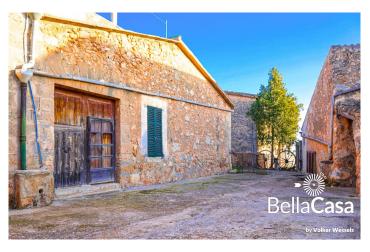

## Historic mill tower possession with winery

This unique property, hundreds of years old, takes you into a world of Mallorcan history. Less than 10 minutes by car from the center of the island metropolis, it impresses with its authentic character and offers a wide-ranging investment opportunity with various options. The property consists of 6 different buildings, including the main residential building with its old winery and the residential annex including garage. The latter used to be the mill tower, which was used to extract and supply water from its own well. The second mill tower is used as a dairy building. Within the group of buildings you will find a Moorish wood stove and a private pond. As a prominent golfer, you will find fulfillment on the various golf courses in the vicinity. Enjoy the pulsating flair of the Mediterranean metropolis of Palma with its popular old town district of Santa Catalina, the Paseo Maritimo with its marina and the multitude of prominent restaurants and cafés.