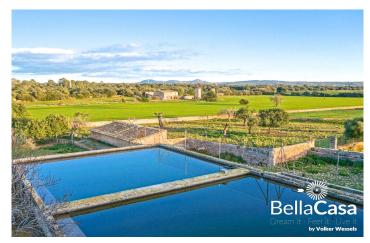

## Historic mill tower possession with winery

This unique property, hundreds of years old, takes you into a world of Mallorcan history. Less than 10 minutes by car from the center of the island metropolis, it impresses with its authentic character and offers a wide-ranging investment opportunity with various options. The property consists of 6 different buildings, including the main residential building with its old winery and the residential annex including garage. The latter used to be the mill tower, which was used to extract and supply water from its own well. The second mill tower is used as a dairy building. Within the group of buildings you will find a Moorish wood stove and a private pond. As a prominent golfer, you will find fulfillment on the various golf courses in the vicinity. Enjoy the pulsating flair of the Mediterranean metropolis of Palma with its popular old town district of Santa Catalina, the Paseo Maritimo with its marina and the multitude of prominent restaurants and cafés.