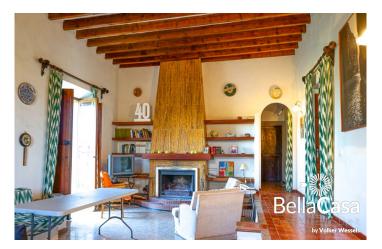

## Historic mill tower possession with winery

This unique property, hundreds of years old, takes you into a world of Mallorcan history. Less than 10 minutes by car from the center of the island metropolis, it impresses with its authentic character and offers a wide-ranging investment opportunity with various options. The property consists of 6 different buildings, including the main residential building with its old winery and the residential annex including garage. The latter used to be the mill tower, which was used to extract and supply water from its own well. The second mill tower is used as a dairy building. Within the group of buildings you will find a Moorish wood stove and a private pond. As a prominent golfer, you will find fulfillment on the various golf courses in the vicinity. Enjoy the pulsating flair of the Mediterranean metropolis of Palma with its popular old town district of Santa Catalina, the Paseo Maritimo with its marina and the multitude of prominent restaurants and cafés.