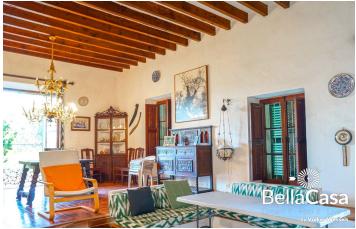

## Historic mill tower possession with winery

This unique property, hundreds of years old, takes you into a world of Mallorcan history. Less than 10 minutes by car from the center of the island metropolis, it impresses with its authentic character and offers a wide-ranging investment opportunity with various options. The property consists of 6 different buildings, including the main residential building with its old winery and the residential annex including garage. The latter used to be the mill tower, which was used to extract and supply water from its own well. The second mill tower is used as a dairy building. Within the group of buildings you will find a Moorish wood stove and a private pond. As a prominent golfer, you will find fulfillment on the various golf courses in the vicinity. Enjoy the pulsating flair of the Mediterranean metropolis of Palma with its popular old town district of Santa Catalina, the Paseo Maritimo with its marina and the multitude of prominent restaurants and cafés.