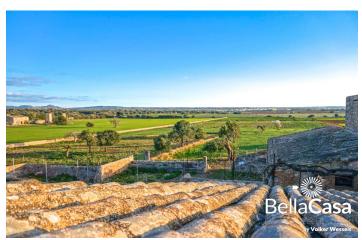

## Historic mill tower possession with winery

This unique property, hundreds of years old, takes you into a world of Mallorcan history. Less than 10 minutes by car from the center of the island metropolis, it impresses with its authentic character and offers a wide-ranging investment opportunity with various options. The property consists of 6 different buildings, including the main residential building with its old winery and the residential annex including garage. The latter used to be the mill tower, which was used to extract and supply water from its own well. The second mill tower is used as a dairy building. Within the group of buildings you will find a Moorish wood stove and a private pond. As a prominent golfer, you will find fulfillment on the various golf courses in the vicinity. Enjoy the pulsating flair of the Mediterranean metropolis of Palma with its popular old town district of Santa Catalina, the Paseo Maritimo with its marina and the multitude of prominent restaurants and cafés.