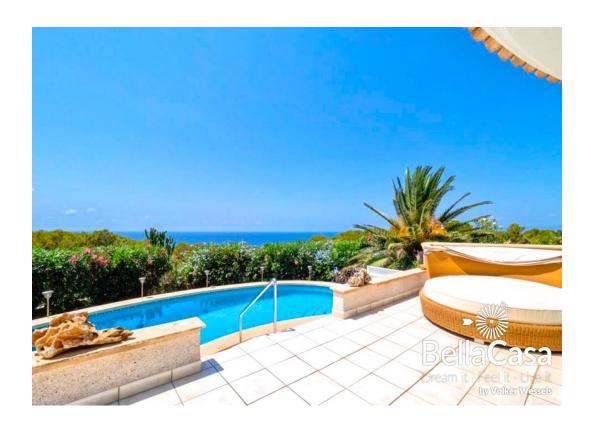

## South-facing bungalow villa with fantastic sea views, floor-to-ceiling glass front and XXL garage

Located on the South coast of Mallorca near Palma, this ambitious, light-flooded villa in a modern bungalow style offers 4 bedrooms, 2 bathrooms, living lounge with floor-to-ceiling glass front facade, underfloor heating, air conditioning, fireplace, cellar, garage for 4 cars, parking spaces and a private salt water pool with a spacious sun terrace and unobstructed views of the Mediterranean.