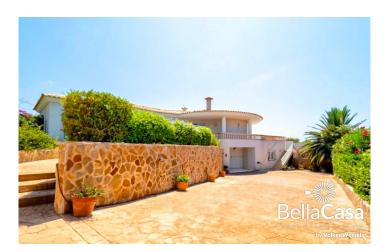

## South-facing bungalow villa with fantastic sea views, floor-to-ceiling glass front and XXL garage

Located on the South coast of Mallorca near Palma, this ambitious, light-flooded villa in a modern bungalow style offers 4 bedrooms, 2 bathrooms, living lounge with floor-to-ceiling glass front facade, underfloor heating, air conditioning, fireplace, cellar, garage for 4 cars, parking spaces and a private salt water pool with a spacious sun terrace and unobstructed views of the Mediterranean.