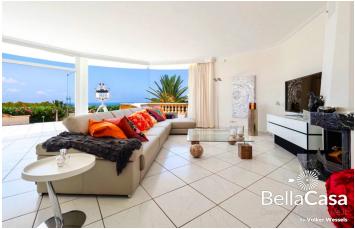

## South-facing bungalow villa with fantastic sea views, floor-to-ceiling glass front and XXL garage

Located on the South coast of Mallorca near Palma, this ambitious, light-flooded villa in a modern bungalow style offers 4 bedrooms, 2 bathrooms, living lounge with floor-to-ceiling glass front facade, underfloor heating, air conditioning, fireplace, cellar, garage for 4 cars, parking spaces and a private salt water pool with a spacious sun terrace and unobstructed views of the Mediterranean.