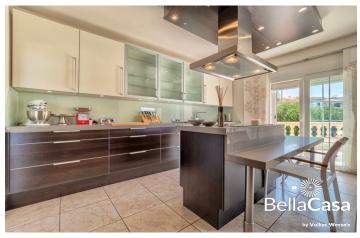

## South-facing bungalow villa with fantastic sea views, floor-to-ceiling glass front and XXL garage

Located on the South coast of Mallorca near Palma, this ambitious, light-flooded villa in a modern bungalow style offers 4 bedrooms, 2 bathrooms, living lounge with floor-to-ceiling glass front facade, underfloor heating, air conditioning, fireplace, cellar, garage for 4 cars, parking spaces and a private salt water pool with a spacious sun terrace and unobstructed views of the Mediterranean.