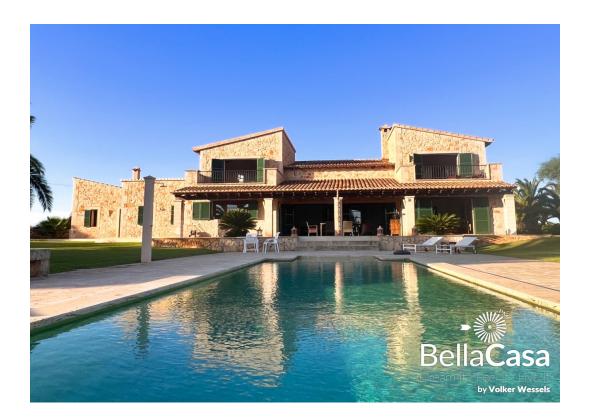

## GARDEN OF EDEN - Natural stone finca with fountain, solar thermal and panoramic views of the sea

This prominently located natural stone finca presents itself in a eye-catching landscape near Santanyi's dream bays and welcomes you with its driveway lined with palm trees. In addition to its high ceilings and the generously used Santanyi stone, it impresses with its extremely well-maintained condition and the pronounced spaciousness. The property offers entrance, gallery, 4 bedrooms with 4 bathrooms en-suite, toilet, underfloor heating with fan coil for the room climate, air conditioning, large American kitchen with gourmet counter, modern wood-heated air fireplace, alarm system, 10 x 4 m pool with BBQ casita, double carport, parking spaces, spacious terraces and porch areas and a separate guest house with apartment en-suite. A technical peculiarity is the solar thermal, which provides heating and hot water. The property shines with its terraces around the finca, its own well and the Mediterranean garden - which is reminiscent of the famous Garden of Eden in its generosity and diversity and is characterized by cypresses, bougainvilleas, yuccas, mimosa, grasses, figs and agaves. The finca is located close to the beach at the gates of Santanyi, near Cala S'Almonia, Cala Llombards, Cala Santanyi, Cap de Ses Salines, the award-winning beaches of the Cala Mondrago Natural Park, the picturesque fishing port of Cala Figuera and the natural beach Es Trenc. Let your mind wander and enjoy this green oasis with its sea view till