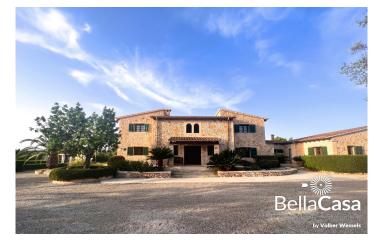

## GARDEN OF EDEN - Natural stone finca with fountain, solar thermal and panoramic views of the sea

This prominently located natural stone finca presents itself in a eye-catching landscape near Santanyi's dream bays and welcomes you with its driveway lined with palm trees. In addition to its high ceilings and the generously used Santanyi stone, it impresses with its extremely well-maintained condition and the pronounced spaciousness. The property offers entrance, gallery, 4 bedrooms with 4 bathrooms en-suite, toilet, underfloor heating with fan coil for the room climate, air conditioning, large American kitchen with gourmet counter, modern wood-heated air fireplace, alarm system, 10 x 4 m pool with BBQ casita, double carport, parking spaces, spacious terraces and porch areas and a separate guest house with apartment en-suite. A technical peculiarity is the solar thermal, which provides heating and hot water. The property shines with its terraces around the finca, its own well and the Mediterranean garden - which is reminiscent of the famous Garden of Eden in its generosity and diversity and is characterized by cypresses, bougainvilleas, yuccas, mimosa, grasses, figs and agaves. The finca is located close to the beach at the gates of Santanyi, near Cala S'Almonia, Cala Llombards, Cala Santanyi, Cap de Ses Salines, the award-winning beaches of the Cala Mondrago Natural Park, the picturesque fishing port of Cala Figuera and the natural beach Es Trenc. Let your mind wander and enjoy this green oasis with its sea view till