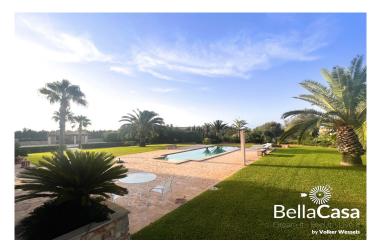

## GARDEN OF EDEN - Natural stone finca with fountain, solar thermal and panoramic views of the sea

This prominently located natural stone finca presents itself in a eye-catching landscape near Santanyi's dream bays and welcomes you with its driveway lined with palm trees. In addition to its high ceilings and the generously used Santanyi stone, it impresses with its extremely well-maintained condition and the pronounced spaciousness. The property offers entrance, gallery, 4 bedrooms with 4 bathrooms en-suite, toilet, underfloor heating with fan coil for the room climate, air conditioning, large American kitchen with gourmet counter, modern wood-heated air fireplace, alarm system, 10 x 4 m pool with BBQ casita, double carport, parking spaces, spacious terraces and porch areas and a separate guest house with apartment en-suite. A technical peculiarity is the solar thermal, which provides heating and hot water. The property shines with its terraces around the finca, its own well and the Mediterranean garden - which is reminiscent of the famous Garden of Eden in its generosity and diversity and is characterized by cypresses, bougainvilleas, yuccas, mimosa, grasses, figs and agaves. The finca is located close to the beach at the gates of Santanyi, near Cala S'Almonia, Cala Llombards, Cala Santanyi, Cap de Ses Salines, the award-winning beaches of the Cala Mondrago Natural Park, the picturesque fishing port of Cala Figuera and the natural beach Es Trenc. Let your mind wander and enjoy this green oasis with its sea view till