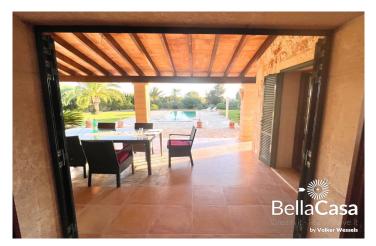

## GARDEN OF EDEN - Natural stone finca with fountain, solar thermal and panoramic views of the sea

This prominently located natural stone finca presents itself in a eye-catching landscape near Santanyi's dream bays and welcomes you with its driveway lined with palm trees. In addition to its high ceilings and the generously used Santanyi stone, it impresses with its extremely well-maintained condition and the pronounced spaciousness. The property offers entrance, gallery, 4 bedrooms with 4 bathrooms en-suite, toilet, underfloor heating with fan coil for the room climate, air conditioning, large American kitchen with gourmet counter, modern wood-heated air fireplace, alarm system, 10 x 4 m pool with BBQ casita, double carport, parking spaces, spacious terraces and porch areas and a separate guest house with apartment en-suite. A technical peculiarity is the solar thermal, which provides heating and hot water. The property shines with its terraces around the finca, its own well and the Mediterranean garden - which is reminiscent of the famous Garden of Eden in its generosity and diversity and is characterized by cypresses, bougainvilleas, yuccas, mimosa, grasses, figs and agaves. The finca is located close to the beach at the gates of Santanyi, near Cala S'Almonia, Cala Llombards, Cala Santanyi, Cap de Ses Salines, the award-winning beaches of the Cala Mondrago Natural Park, the picturesque fishing port of Cala Figuera and the natural beach Es Trenc. Let your mind wander and enjoy this green oasis with its sea view till