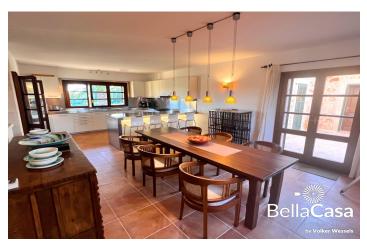

## GARDEN OF EDEN - Natural stone finca with fountain, solar thermal and panoramic views of the sea

This prominently located natural stone finca presents itself in a eye-catching landscape near Santanyi's dream bays and welcomes you with its driveway lined with palm trees. In addition to its high ceilings and the generously used Santanyi stone, it impresses with its extremely well-maintained condition and the pronounced spaciousness. The property offers entrance, gallery, 4 bedrooms with 4 bathrooms en-suite, toilet, underfloor heating with fan coil for the room climate, air conditioning, large American kitchen with gourmet counter, modern wood-heated air fireplace, alarm system, 10 x 4 m pool with BBQ casita, double carport, parking spaces, spacious terraces and porch areas and a separate guest house with apartment en-suite. A technical peculiarity is the solar thermal, which provides heating and hot water. The property shines with its terraces around the finca, its own well and the Mediterranean garden - which is reminiscent of the famous Garden of Eden in its generosity and diversity and is characterized by cypresses, bougainvilleas, yuccas, mimosa, grasses, figs and agaves. The finca is located close to the beach at the gates of Santanyi, near Cala S'Almonia, Cala Llombards, Cala Santanyi, Cap de Ses Salines, the award-winning beaches of the Cala Mondrago Natural Park, the picturesque fishing port of Cala Figuera and the natural beach Es Trenc. Let your mind wander and enjoy this green oasis with its sea view till