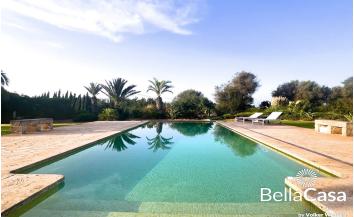

## GARDEN OF EDEN - Natural stone finca with fountain, solar thermal and panoramic views of the sea

This prominently located natural stone finca presents itself in a eye-catching landscape near Santanyi's dream bays and welcomes you with its driveway lined with palm trees. In addition to its high ceilings and the generously used Santanyi stone, it impresses with its extremely well-maintained condition and the pronounced spaciousness. The property offers entrance, gallery, 4 bedrooms with 4 bathrooms en-suite, toilet, underfloor heating with fan coil for the room climate, air conditioning, large American kitchen with gourmet counter, modern wood-heated air fireplace, alarm system, 10 x 4 m pool with BBQ casita, double carport, parking spaces, spacious terraces and porch areas and a separate guest house with apartment en-suite. A technical peculiarity is the solar thermal, which provides heating and hot water. The property shines with its terraces around the finca, its own well and the Mediterranean garden - which is reminiscent of the famous Garden of Eden in its generosity and diversity and is characterized by cypresses, bougainvilleas, yuccas, mimosa, grasses, figs and agaves. The finca is located close to the beach at the gates of Santanyi, near Cala S'Almonia, Cala Llombards, Cala Santanyi, Cap de Ses Salines, the award-winning beaches of the Cala Mondrago Natural Park, the picturesque fishing port of Cala Figuera and the natural beach Es Trenc. Let your mind wander and enjoy this green oasis with its sea view till