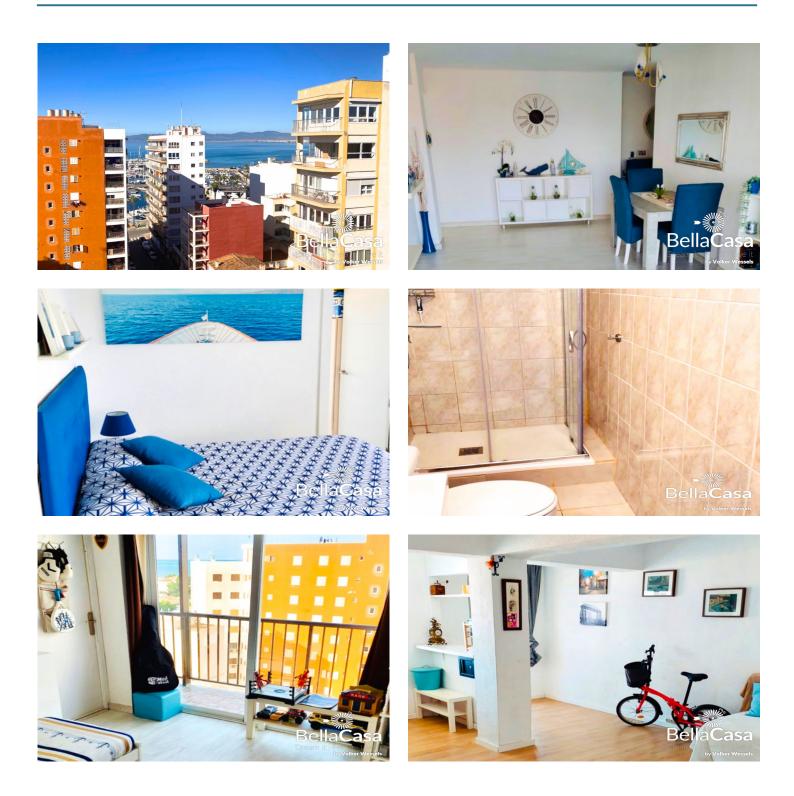

## Triplex apartment with elevator and sea views in Playa de Palma

The 147 m2 triplex apartment offers views of the Mediterranean sea and is divided into three separately accessible residential units that are very advantageously designed.

Whether you are looking for a private residence for yourself or for a shared apartment or an ideal investment property - these 2 apartments, each with 2 bedrooms and bathroom, and the studio with bedroom and bathroom are virtually predestined and also have an elevator.