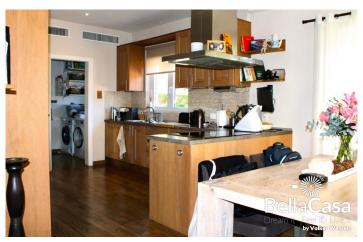

The property, equipped with parquet floors, offers 3 bedrooms, 3 bathrooms, whirlpool, fireplace living room, solar system, central air conditioning throughout the house, utility room, 2 parking spaces, high-speed WiFi, balcony, outdoor kitchen, communal pool and spacious terrace with garden and pond, from which you can enjoy the Tramuntana mountains.