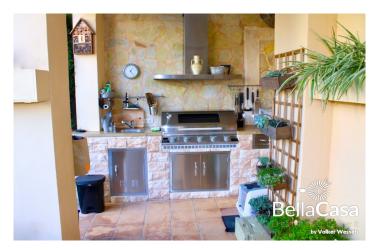

The property, equipped with parquet floors, offers 3 bedrooms, 3 bathrooms, whirlpool, fireplace living room, solar system, central air conditioning throughout the house, utility room, 2 parking spaces, high-speed WiFi, balcony, outdoor kitchen, communal pool and spacious terrace with garden and pond, from which you can enjoy the Tramuntana mountains.