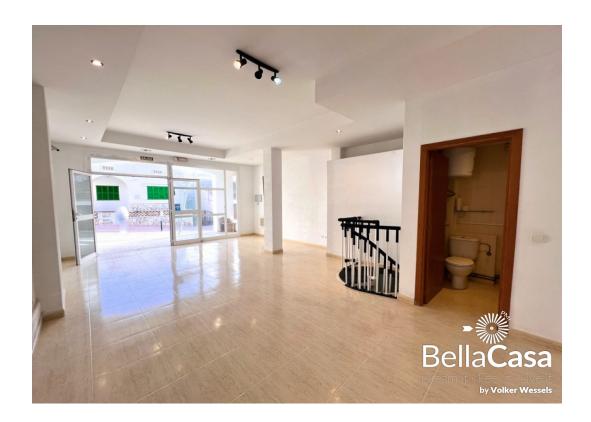

## Licensed 138 m2 commercial premises on commercial avenue in Colonia de Sant Jordi

Take advantage of the unique opportunity and purchase this 138 m2 business premises on 2 levels with guest toilet / shower, which can be found directly on Colonia's central and most frequented business avenue.

It is ideally located for the village's popular sandy beaches, Playa de Port with its adjoining beaches and the natural beach Es Trenc on the southern side.

The business premises can be used as a shop, hairdressing salon or boutique, or you can convert it into a gastronomic establishment as a restaurant, bistro, bar, café or bakery, although this would require re-licensing.