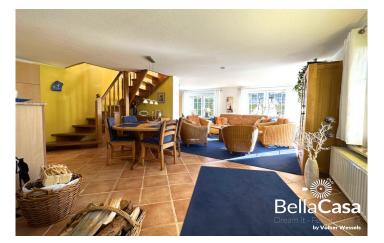

## BALTIC COAST OF GERMANY: Thatched captain's house in Wustrow - beach location

The Baltic Sea resort of Wustrow welcomes you! Captain ahoy!

This charming, typical thatched roof house is located close to the beach and offers 3 bedrooms, 2 bathrooms, guest toilet, gas central heating, fireplace, garden, separate apartment and a south-facing balcony.

The property has been lovingly maintained and is in immaculate condition.

Enjoy the salty air, the fine sand under your feet, the extraordinary proximity and the flair of the Baltic Sea beach.

Wustrow is located on the Fischland between the Baltic Sea and Saaler Bodden in Mecklenburg-Western Pomerania.