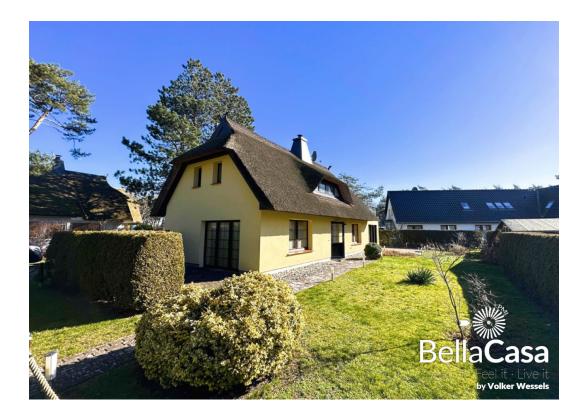

## BALTIC COAST OF GERMANY: Thatched captain's house in Wustrow - beach location

The Baltic Sea resort of Wustrow welcomes you! Captain ahoy!

This charming, typical thatched roof house is located close to the beach and offers 3 bedrooms, 2 bathrooms, guest toilet, gas central heating, fireplace, garden, separate apartment and a south-facing balcony.

The property has been lovingly maintained and is in immaculate condition.

Enjoy the salty air, the fine sand under your feet, the extraordinary proximity and the flair of the Baltic Sea beach.

Wustrow is located on the Fischland between the Baltic Sea and Saaler Bodden in Mecklenburg-Western Pomerania.