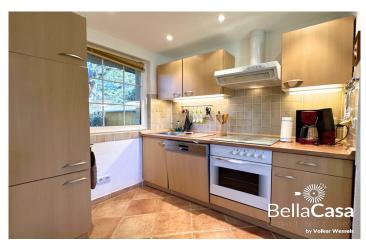

## BALTIC COAST OF GERMANY: Thatched captain's house in Wustrow - beach location

The Baltic Sea resort of Wustrow welcomes you! Captain ahoy!

This charming, typical thatched roof house is located close to the beach and offers 3 bedrooms, 2 bathrooms, guest toilet, gas central heating, fireplace, garden, separate apartment and a south-facing balcony.

The property has been lovingly maintained and is in immaculate condition.

Enjoy the salty air, the fine sand under your feet, the extraordinary proximity and the flair of the Baltic Sea beach.

Wustrow is located on the Fischland between the Baltic Sea and Saaler Bodden in Mecklenburg-Western Pomerania.