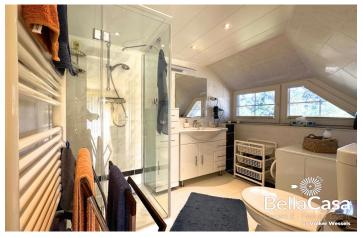

## BALTIC COAST OF GERMANY: Thatched captain's house in Wustrow - beach location

The Baltic Sea resort of Wustrow welcomes you! Captain ahoy!

This charming, typical thatched roof house is located close to the beach and offers 3 bedrooms, 2 bathrooms, guest toilet, gas central heating, fireplace, garden, separate apartment and a south-facing balcony.

The property has been lovingly maintained and is in immaculate condition.

Enjoy the salty air, the fine sand under your feet, the extraordinary proximity and the flair of the Baltic Sea beach.

Wustrow is located on the Fischland between the Baltic Sea and Saaler Bodden in Mecklenburg-Western Pomerania.