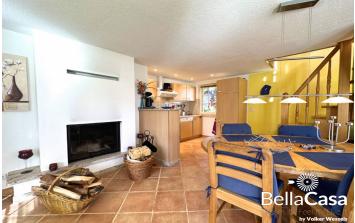

## BALTIC COAST OF GERMANY: Thatched captain's house in Wustrow - beach location

The Baltic Sea resort of Wustrow welcomes you! Captain ahoy!

This charming, typical thatched roof house is located close to the beach and offers 3 bedrooms, 2 bathrooms, guest toilet, gas central heating, fireplace, garden, separate apartment and a south-facing balcony.

The property has been lovingly maintained and is in immaculate condition.

Enjoy the salty air, the fine sand under your feet, the extraordinary proximity and the flair of the Baltic Sea beach.

Wustrow is located on the Fischland between the Baltic Sea and Saaler Bodden in Mecklenburg-Western Pomerania.